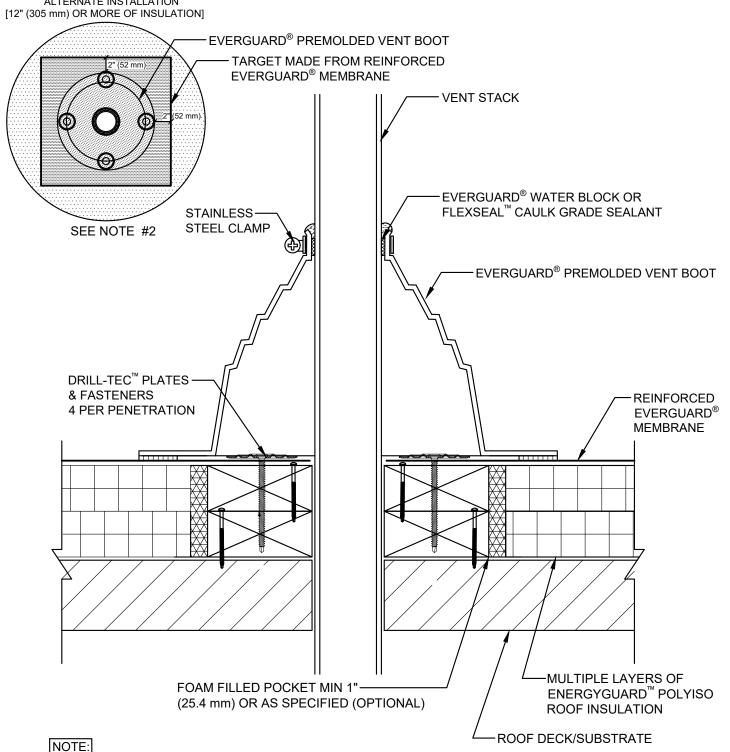

## **Cold**Storage

## SINGLE-PLY: TPO & PVC 60-80 mil membranes

ALTERNATE INSTALLATION

- 1. DO NOT CUT SIDE OF PREMOLDED BOOT. IT MUST BE PULLED OVER VENT PIPE.
- 2. IF THE PLATES AND FASTENERS INTRUDE INTO BOOT FLANGE AREA, THEN A TARGET MUST FIRST BE INSTALLED OVER PLATES AND FASTENERS BEFORE BOOT INSTALLATION.

PREMOLDED VENT BOOT FLASHING DETAIL - AMBIENT INTERIOR CONDITIONS

DRAWING # 506B

ISSUE / REVISION DATE SCALE THIS DETAIL APPLIES TO: ADHERED SYSTEMS
MECHANICALLY ATTACHED SYSTEMS
RHINOBOND® SYSTEMS 7/28/2023 N.T.S. **LEGEND** HEAT-WELDED FLEXSEAL™ CAULK GRADE SEALANT CLOSED CELL FOAM INSULATION