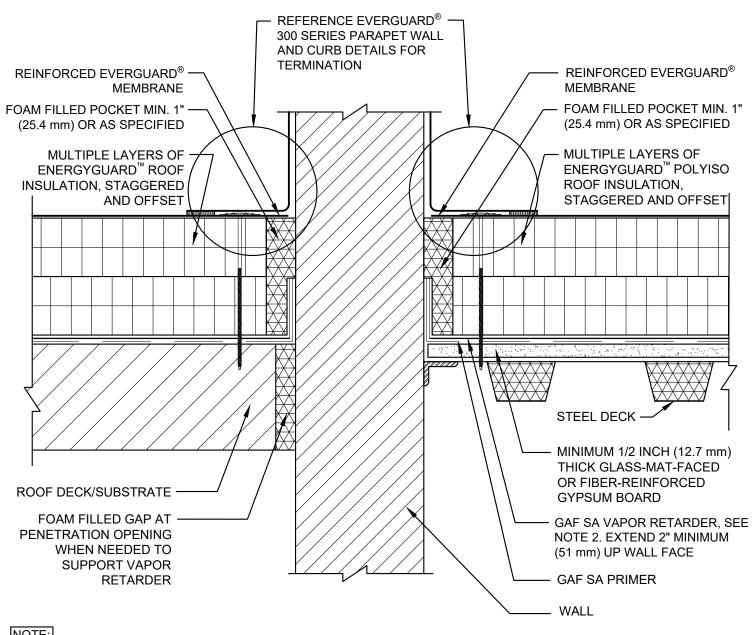

## NOTE:

- 1.USE DETAIL IN CONJUNCTION WITH THE STANDARD TERMINATION DETAIL FOR APPROVED ROOF SYSTEM.
- 2. A VAPOR RETARDER AT THE DECK LEVEL MAY BE USED IF THERE ARE CONCERNS WITH POTENTIAL MOISTURE ISSUES DUE TO CERTAIN CONSTRUCTION PROCESSES OR OTHER SOURCES DURING BUILDING USE.
- 3. REFER TO GAF SA PRIMER INSTALLATION INSTRUCTIONS FOR GENERAL GUIDELINES.
- 4. MAINTAIN SEPARATION BETWEEN VAPOR RETARDER AND MEMBRANE/ ADHESIVE TO AVOID POTENTIAL INCOMPATIBILITY ISSUES.
- 5. FOR STEEL ROOF DECKS: FILL STEEL DECK FLUTES WITH CLOSED CELL SPRAY FOAM INSULATION PRIOR TO THE INSTALLATION OF ABOVE DECK INSULATION A MINIMUM OF 12 INCHES (305 mm) FROM FACE OF WALL.
- 6. AIR SEAL WALL-TO-ROOF DECK INTERFACE.

|     | BASE WALL TERMINATION WITH SA VAPOR RETARDER DETAIL |  |                                               |                       | LEGEND      |                                                                                             |
|-----|-----------------------------------------------------|--|-----------------------------------------------|-----------------------|-------------|---------------------------------------------------------------------------------------------|
| GAF | AT WALL                                             |  |                                               |                       | HEAT-WELDED |                                                                                             |
|     | DRAWING #                                           |  | THIS DETAIL APPLIES TO:                       | ISSUE / REVISION DATE | SCALE       | EVERGUARD® WATER BLOCK  EVERGUARD® BONDING ADHESIVE  COCCOCCOCCOCCOCCOCCOCCOCCOCCOCCOCCOCCO |
|     | 309                                                 |  | ADHERED SYSTEMS MECHANICALLY ATTACHED SYSTEMS | 7/28/2023             | N.T.S.      |                                                                                             |
|     |                                                     |  | RHINOBOND <sup>®</sup> SYSTEMS                |                       |             |                                                                                             |