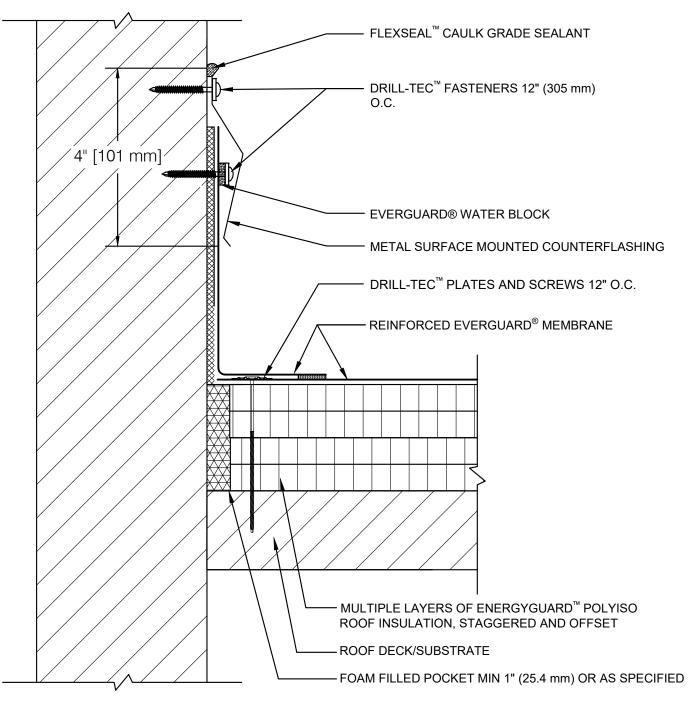

## **Cold**Storage

SINGLE-PLY: TPO & PVC 45-80 mil membranes

## NOTE:

- 1. EXPOSED WALLS/CURBS MUST BE WATERPROOFED AND MAINTAINED ABOVE THE BASE FLASHING IN ORDER FOR ANY SURFACE-MOUNTED TERMINATION TO BE EFFECTIVE.
- 2. FOR STEEL ROOF DECKS: FILL STEEL DECK FLUTES WITH CLOSED CELL SPRAY FOAM INSULATION PRIOR TO THE INSTALLATION OF ABOVE DECK INSULATION A MINIMUM OF 12 INCHES ( $305\ mm$ ) FROM FACE OF WALL.

WALL FLASHING WITH COUNTERFLASHING: SURFACE MOUNT

DRAWING #

301B

THIS DETAIL APPLIES TO: ISSUE / REVISION DATE SCALE
ADHERED SYSTEMS
MECHANICALLY ATTACHED SYSTEMS
T/28/2023 N.T.S.

| LEGEND                                           |                                                                             |
|--------------------------------------------------|-----------------------------------------------------------------------------|
|                                                  | HEAT-WELDED                                                                 |
|                                                  | EVERGUARD® BONDING ADHESIVE<br>-OPTIONAL UP TO 30" (762 mm) FLASHING HEIGHT |
| <del>*************************************</del> | CLOSED CELL FOAM INSULATION                                                 |
| TARRES                                           | EVERGUARD® WATER BLOCK                                                      |