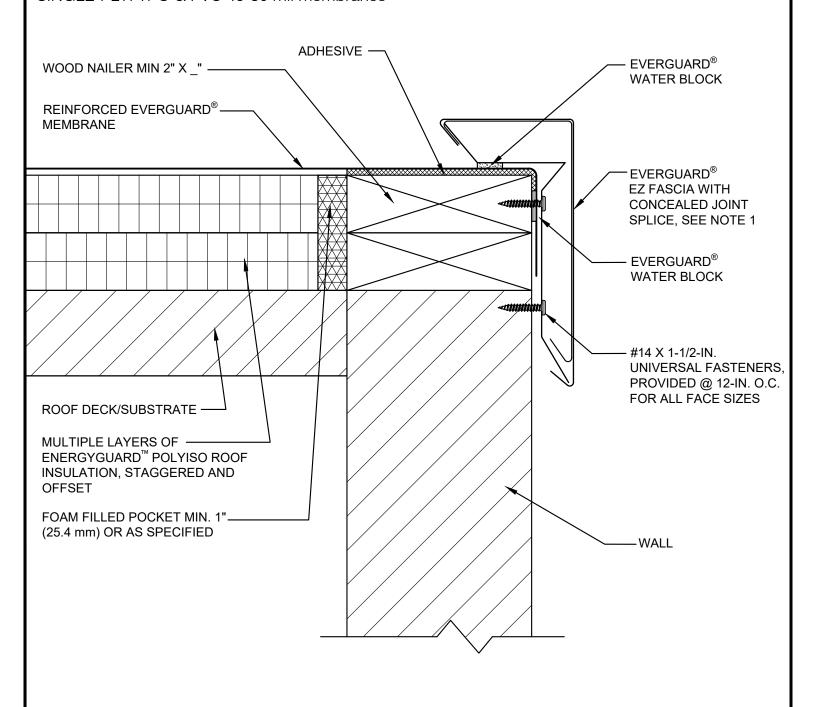

## NOTE:

- 1. EZ FASCIA SHOULD BE DESIGNED FOR WIND RESISTANCE IN ACCORDANCE WITH THE APPLICABLE EDITION OF ASCE 7 AND TESTED FOR CAPACITY IN ACCORDANCE WITH THE TEST METHODS IN ANSI/SPRI ES-1.
- 2. FOR STEEL ROOF DECKS: FILL STEEL DECK FLUTES WITH CLOSED CELL SPRAY FOAM INSULATION PRIOR TO THE INSTALLATION OF ABOVE DECK INSULATION A MINIMUM OF 12 INCHES (305 mm) FROM FACE OF WALL.

| EZ FASCIA DETAIL |  |                                                                        |                       |        | LEGEND                      |
|------------------|--|------------------------------------------------------------------------|-----------------------|--------|-----------------------------|
|                  |  |                                                                        |                       |        | EVERGUARD® WATER BLOCK      |
| DRAWING #        |  | THIS DETAIL APPLIES TO:                                                | ISSUE / REVISION DATE | SCALE  | EVERGUARD® BONDING ADHESIVE |
| 232E             |  | ADHERED SYSTEMS<br>MECHANICALLY ATTACHED SYSTEMS<br>RHINOBOND® SYSTEMS | 7/28/2023             | N.T.S. | CLOSED CELL FOAM INSULATION |