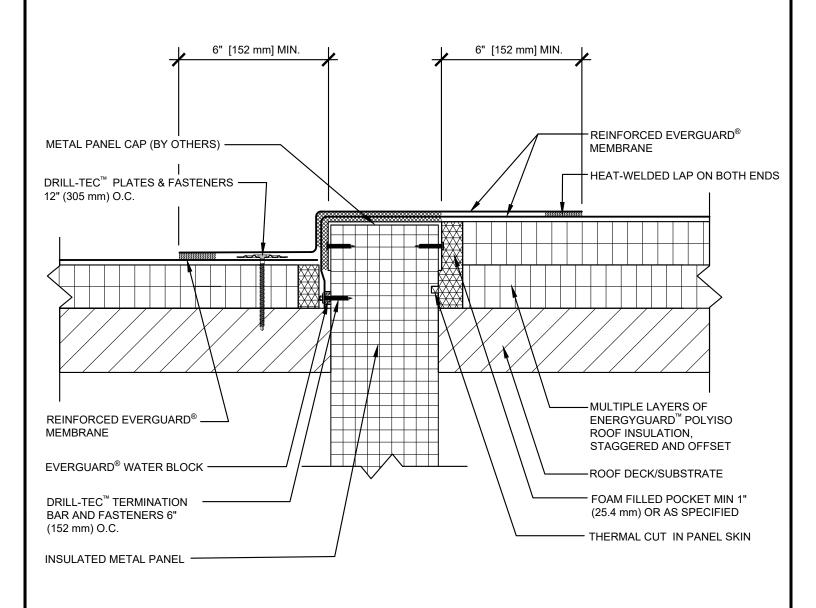

SINGLE-PLY: TPO & PVC 60-80 mil membranes

**WARM** 

**COLD** 

## NOTE:

1. FOR STEEL ROOF DECKS: FILL STEEL DECK FLUTES WITH CLOSED CELL SPRAY FOAM INSULATION PRIOR TO THE INSTALLATION OF ABOVE DECK INSULATION A MINIMUM OF 12 INCHES (305 mm) FROM FACE OF WALL, BOTH SIDES OF WALL. 2. AIR SEAL WALL-TO-ROOF DECK INTERFACE.

| GAF |
|-----|
|-----|

COLD TO WARM TRANSITION TIE-IN WITH INSULATED METAL PANEL ABOVE ROOF DECK - OFFSET IN ROOF LEVELS DETAIL

DRAWING #

THIS DETAIL APPLIES TO: ISSUE / REVISION DATE SCALE

ADHERED SYSTEMS
MECHANICALLY ATTACHED SYSTEMS
RHINOBOND® SYSTEMS
RHINOBOND® SYSTEMS