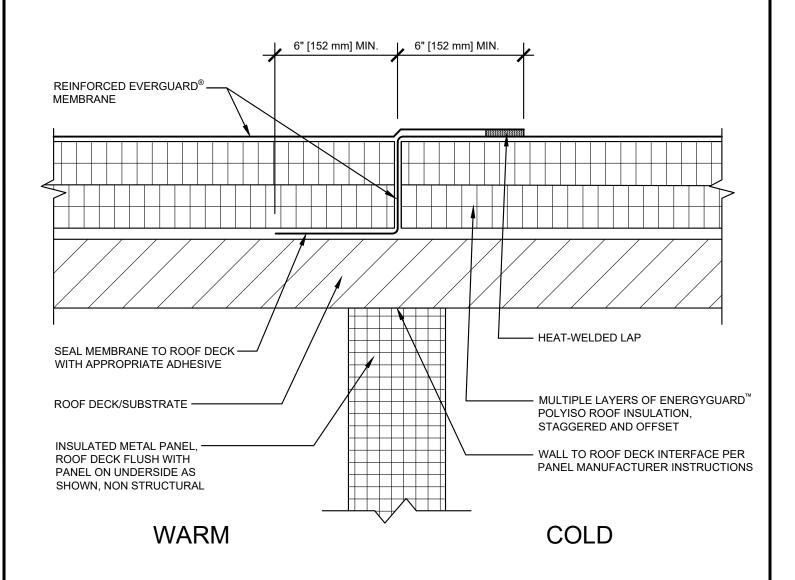

SINGLE-PLY: TPO & PVC 45-80 mil membranes

## NOTE:

- 1. FOR STEEL ROOF DECKS: FILL STEEL DECK FLUTES WITH CLOSED CELL SPRAY FOAM INSULATION PRIOR TO THE INSTALLATION OF ABOVE DECK INSULATION A MINIMUM OF 12 INCHES (305 mm) FROM FACE OF WALL ON EACH SIDE, BOTH SIDES OF WALL.
- 2. AIR SEAL WALL-TO-ROOF DECK INTERFACE PER ARCHITECTURAL DRAWINGS.

|     | COLD TO WARM TRANSITION TIE-IN WITH WALL BELOW ROOF |  |                                                                  |                       | LEGEND      |  |
|-----|-----------------------------------------------------|--|------------------------------------------------------------------|-----------------------|-------------|--|
| GAF | DECK                                                |  |                                                                  |                       | HEAT-WELDED |  |
|     | DRAWING #                                           |  | THIS DETAIL APPLIES TO:                                          | ISSUE / REVISION DATE | SCALE       |  |
|     | 130C                                                |  | ADHERED SYSTEMS MECHANICALLY ATTACHED SYSTEMS RHINOBOND® SYSTEMS | 7/28/2023             | N.T.S.      |  |