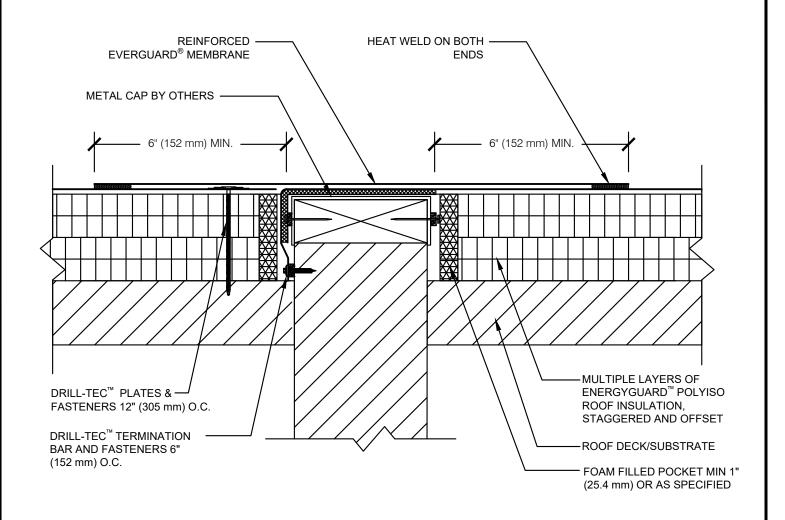

## NOTE:

1. FOR STEEL ROOF DECKS: FILL STEEL DECK FLUTES WITH CLOSED CELL SPRAY FOAM INSULATION PRIOR TO THE INSTALLATION OF ABOVE DECK INSULATION A MINIMUM OF 12 INCHES (305 mm) FROM FACE OF WALL ON EACH SIDE, BOTH SIDES OF WALL.

| COLD TO WARM TRANSITION TIE IN |  |                                                                  |                       |        | LEGEND                                                   |
|--------------------------------|--|------------------------------------------------------------------|-----------------------|--------|----------------------------------------------------------|
| COLD TO WARM TRANSITION TIE-IN |  |                                                                  |                       |        | HEAT-WELDED                                              |
|                                |  |                                                                  |                       |        | EVERGUARD® WATER BLOCK                                   |
| DRAWING #                      |  | THIS DETAIL APPLIES TO:                                          | ISSUE / REVISION DATE | SCALE  |                                                          |
| 130A                           |  | ADHERED SYSTEMS MECHANICALLY ATTACHED SYSTEMS RHINOBOND® SYSTEMS | 7/28/2023             | N.T.S. | EVERGUARD® BONDING ADHESIVE  CLOSED CELL FOAM INSULATION |